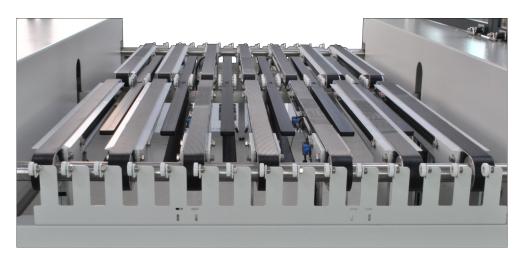

## **DESCRIPTION**

- 1 Completes the panel flip in a minimal space.
- 2 The special sensors and positioning equipment avoid jams in order to prevent damage to the panels.
- 3 The conveyor belts do not scratch the panel surface, they can stand temperatures up to 80°C and continuous operation.
- 4 The operator can select either pass-through or flipping operation.
- 5 The operating speed can be adjusted.