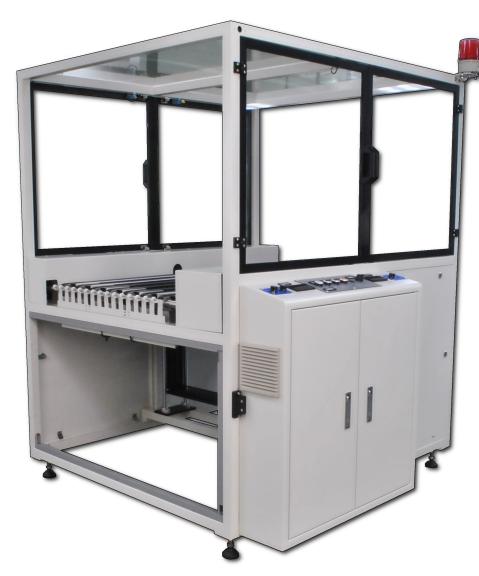

## SB-308A Flip Machine

PCB
Automation
Developed
by Symtek

**SUITABLE FOR** 

Rotating rigid panels between processes.

## **DESCRIPTION**

- 1 Completes the panel flip in a minimal space.
- 2 The special sensors and positioning equipment avoid jams in order to prevent damage to the panels.
- 3 The conveyor belts do not scratch the panel surface, they can stand temperatures up to 80°C and continuous operation.
- 4 The operator can select either pass-through or flipping operation.
- 5 The operating speed can be adjusted.