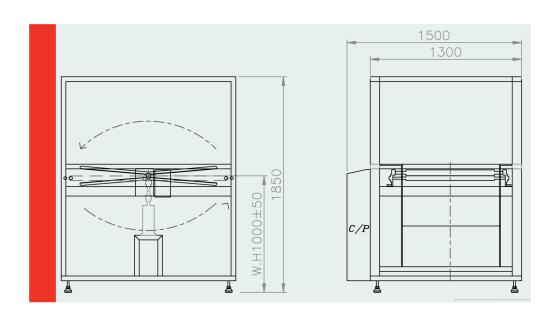

## www.saa-symtek.com

Machine detail

| TYPE               |                            |
|--------------------|----------------------------|
| DIMENSIONS (LxWXH) | 1300 x 1400 x 1850 mm      |
| WORKING HEIGHT     | 1000 ± 50 mm               |
| MAX. PANEL SIZE    | 24 x 24 in.                |
| MIN. PANEL SIZE    | 12 x 12 in.                |
| PANEL THICKNESS    | 0.1 ~ 3.2 mm               |
| THROUGHPUT         | 6 pcs/min                  |
|                    | 1 Ph 220V 60Hz 2KW         |
| POWER              | Other power configurations |
|                    | available on demand.       |